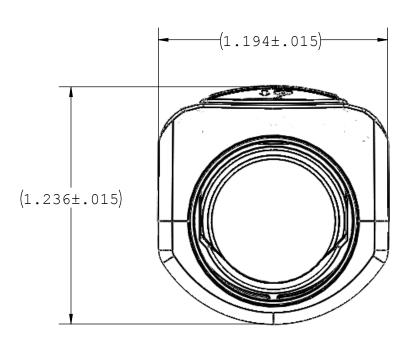

| UNLESS OTHERWISE SPECIFIED DIMENSIONS ARE IN INCHES TOLERANCES ARE: |           |                                     | VA     | LU.  | E    | PLA     | ST. | ICS    | , | IN   | C   |
|---------------------------------------------------------------------|-----------|-------------------------------------|--------|------|------|---------|-----|--------|---|------|-----|
| FRACTIONS DECIMAL ANGULAR  ± .XX ±.01 ± 1° .XXX ±.005 .XXXX ±.001   |           | PART NUMBER: RQXFLC                 |        |      |      |         |     |        |   |      |     |
| DO NOT SCALE DRAWING                                                |           | DESCRIPTION: RQX Series Female Plug |        |      |      |         |     |        |   |      |     |
| DRAWN BY:                                                           | DATE:     | SIZE:                               | SCALE: | VER: | DW   | G. NO.  |     |        |   |      | REV |
| Frank.Lombardi                                                      | 10/6/2014 | В                                   | NTS    |      |      | 103325  | 5   |        |   |      | A1  |
| MANAGER:                                                            |           |                                     |        |      |      |         |     |        |   |      |     |
| Huadong Lou                                                         |           | 0                                   | 2013   | VALU | E PL | ASTICS, | INC | SHEET: | 1 | OF 1 |     |