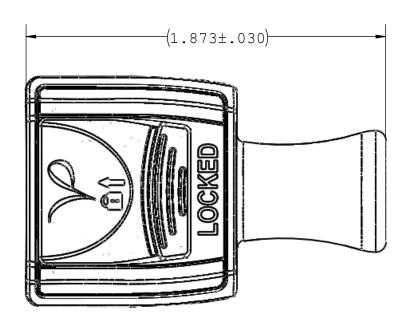

| UNLESS OTHERWISE SPECIFIED DIMENSIONS ARE IN INCHES TOLERANCES ARE: |           |                                     | VA     | LU.  | E    | PLA     | ST. | ICS    | , | IN   | C   |
|---------------------------------------------------------------------|-----------|-------------------------------------|--------|------|------|---------|-----|--------|---|------|-----|
| FRACTIONS DECIMAL ANGULAR  ± .XX ±.01 ± 1° .XXX ±.005 .XXXX ±.001   |           | PART NUMBER: RQXFLC                 |        |      |      |         |     |        |   |      |     |
| DO NOT SCALE DRAWING                                                |           | DESCRIPTION: RQX Series Female Plug |        |      |      |         |     |        |   |      |     |
| DRAWN BY:                                                           | DATE:     | SIZE:                               | SCALE: | VER: | DW   | G. NO.  |     |        |   |      | REV |
| Frank.Lombardi                                                      | 10/6/2014 | В                                   | NTS    |      |      | 103325  | 5   |        |   |      | A1  |
| MANAGER:                                                            |           |                                     |        |      |      |         |     |        |   |      |     |
| Huadong Lou                                                         |           | 0                                   | 2013   | VALU | E PL | ASTICS, | INC | SHEET: | 1 | OF 1 |     |