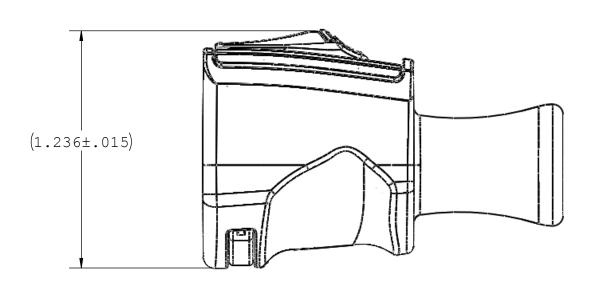

| UNLESS OTHERWISE SPECIFIED DIMENSIONS ARE IN INCHES TOLERANCES ARE: |           |                                     | VA     | LU.  | E    | PLA     | ST. | ICS    | , | IN   | C   |
|---------------------------------------------------------------------|-----------|-------------------------------------|--------|------|------|---------|-----|--------|---|------|-----|
| FRACTIONS DECIMAL ANGULAR  ± .XX ±.01 ± 1° .XXX ±.005 .XXXX ±.001   |           | PART NUMBER: RQXFLC                 |        |      |      |         |     |        |   |      |     |
| DO NOT SCALE DRAWING                                                |           | DESCRIPTION: RQX Series Female Plug |        |      |      |         |     |        |   |      |     |
| DRAWN BY:                                                           | DATE:     | SIZE:                               | SCALE: | VER: | DW   | G. NO.  |     |        |   |      | REV |
| Frank.Lombardi                                                      | 10/6/2014 | В                                   | NTS    |      |      | 103325  | 5   |        |   |      | A1  |
| MANAGER:                                                            |           |                                     |        |      |      |         |     |        |   |      |     |
| Huadong Lou                                                         |           | 0                                   | 2013   | VALU | E PL | ASTICS, | INC | SHEET: | 1 | OF 1 |     |